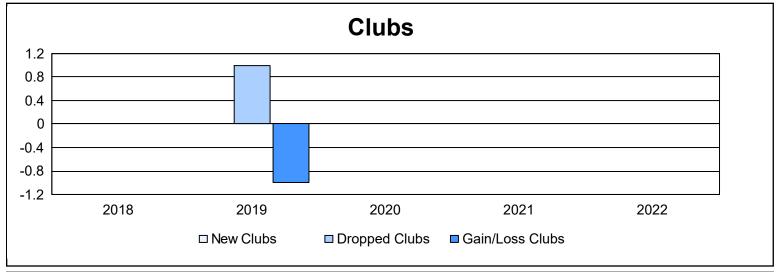

District 332 B As of June 2022 Cumulative

| Year      | New<br>Clubs | Dropped<br>Clubs | Gain/<br>Loss<br>Clubs | New<br>Members | Charter<br>Members | Reinstate<br>Members | Transfer<br>Members | Total<br>Member<br>Added | Total<br>Members<br>Dropped | Gain/<br>Loss<br>Members |
|-----------|--------------|------------------|------------------------|----------------|--------------------|----------------------|---------------------|--------------------------|-----------------------------|--------------------------|
| 2017-2018 | 0            | 0                | 0                      | 165            | 0                  | 2                    | 2                   | 169                      | 214                         | -45                      |
| 2018-2019 | 0            | 1                | -1                     | 101            | 0                  | 3                    | 1                   | 105                      | 194                         | -89                      |
| 2019-2020 | 0            | 0                | 0                      | 105            | 0                  | 2                    | 9                   | 116                      | 218                         | -102                     |
| 2020-2021 | 0            | 0                | 0                      | 62             | 0                  | 2                    | 0                   | 64                       | 174                         | -110                     |
| 2021-2022 | 0            | 0                | 0                      | 65             | 0                  | 1                    | 1                   | 67                       | 154                         | -87                      |
| Average   | 0            | 0                | 0                      | 100            | 0                  | 2                    | 3                   | 104                      | 191                         | -87                      |